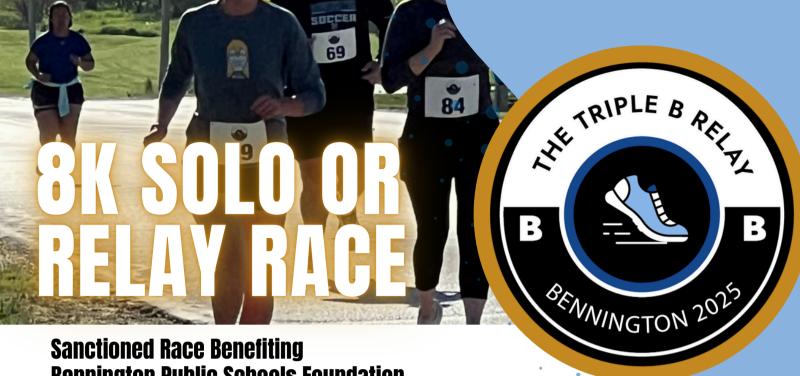

**Bennington Public Schools Foundation.** 

**SATURDAY JUNE 7, 2025 STARTS 7:45AM** (Ends Before Bennington Daze Parade)

Route starts/ends @ Bennington Elementary Track Goes to four BPS schools, including site for second high school!

## Finish strong and enjoy Bennington Daze:

- BHS Varsity Cheer Pancake Feed
- Farmers Market
- Early seating for parade

Commemorative T-Shirt and finisher medal included.

Funds raised support BPS students, staff and schools through nonprofit BPS Foundation programming.

**RUN SOLO OR GET A TEAM TOGETHER** TO RUN AS A RELAY!

ORGANIZED BY:

NOW A PART OF:

TO REGISTER Scan QR Code or Visit: runsignup.com/Race/NE/Bennington/ TripleBRelayRaceBennington

\*Price Jumps \$5 May 1